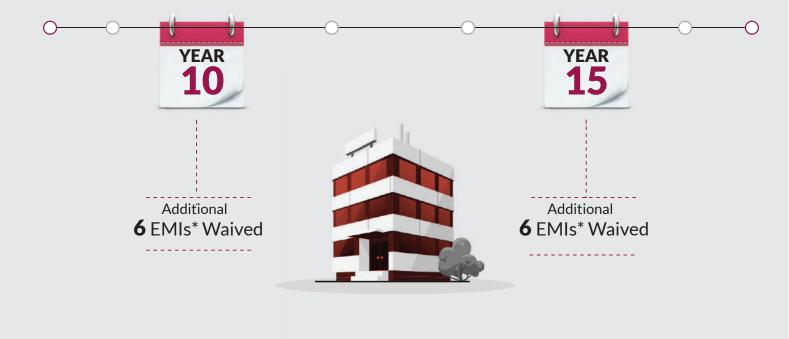

# Get 12 EMIs\* off with Fast Forward Home Loans

For Loans more than Rs. 30 Lakhs

### Support

For all your account related queries & information please visit www.axisbank.com/support

Call us @ 1860 419 5555 /1860 500 5555

Minimum tenure of 20 years\*\* 12 months EMIs waiv ed off on regular\* pa yment of EMIs For under construction, ready, resale house, self-construction, plot plus construction and balance transfer

Repayment track record should be clean, i.e., maximum 3 instances where dues are pending for 30 days and above but never over 90 days during the life of the loan. Minimum required original disbursement tenure is 20 years and minimum loan seasoning tenure to avail benefit of waiver is 10 years. All loans at the sole discretion of Axis Bank Ltd and subject to execution and completion of applicable loan documents as per Bank's norms. For more details, please refer to www.axisbank.com. RBI does not keep funds or accounts of any individual/public/trust. Do not be a victim to any such offers coming to you on phone or email in the name of RBI.