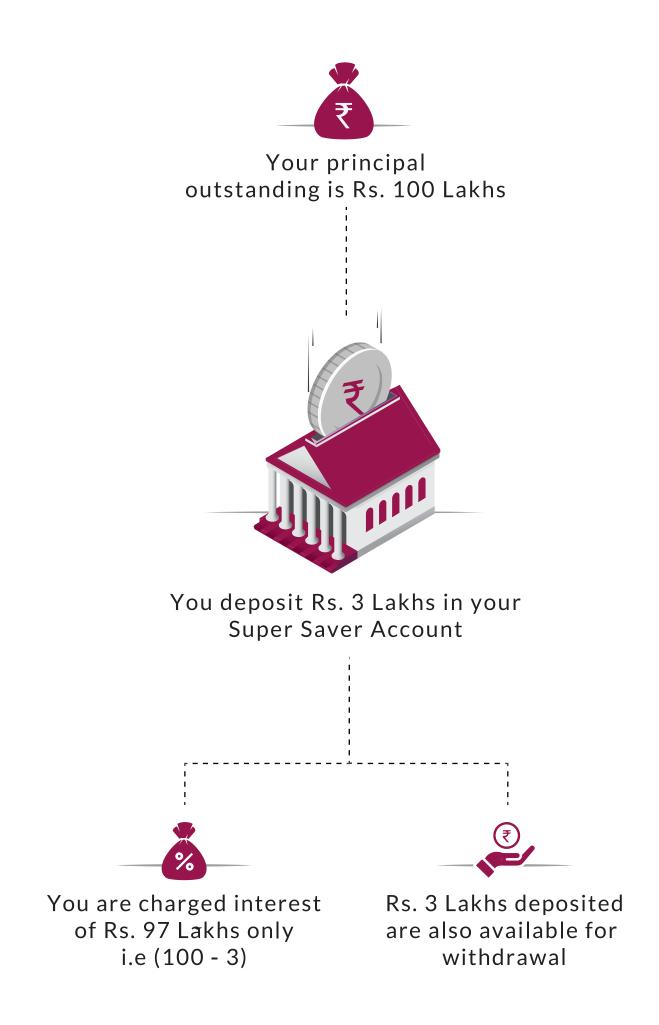

# Save on your Home Loan, spend on your home,

## With Super Saver Home Loans

**Key Features:** 





Version 1.0/01.10.2020



#### **Documents needed to process application**

| Documents          | Salaried                                                                                                                                                            | Self Employed                                                                                            |
|--------------------|---------------------------------------------------------------------------------------------------------------------------------------------------------------------|----------------------------------------------------------------------------------------------------------|
| Proof of Identity  | Valid Passport / Voter's ID Card / Driver's License / PAN Card / Aadhaar Card